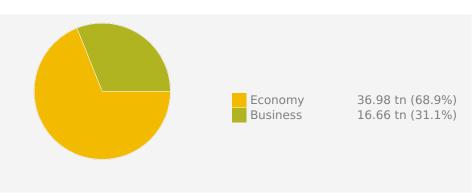

**Emissions Report** 

01 Mar 2024 - 31 Mar 2024

## **Appleby College**

| 42        | 0       | 0       | 7          | 0         | O        |
|-----------|---------|---------|------------|-----------|----------|
| FLIGHTS   | CARS    | TRAINS  | NIGHTS     | EVENTS    | PREMISES |
| 432,993   | 0       | 0       | 13         | 0         | 0        |
| Kms       | Kms     | Kms     | Travellers | Attendees | M2       |
| 53,642    | 0       | 0       | 294        | 0         | 0        |
| Kgs CO2   | Kgs CO2 | Kgs CO2 | Kgs CO2    | Kgs CO2   | Kgs CO2  |
| 327 trees | 0 trees | 0 trees | 2 trees    | 0 trees   | 0 trees  |

### **TOTAL COMPENSATION**



## VIEW REPORT DATA

## Emissions Comparison Per Year (tn)



### **TYPE OF TRAVEL**



## **CLASS OF TRAVEL**



## **COST CENTRE**

No reported cost centre travels

Up to now, you have planted...

# **3,163 Trees**

Reforestation will help reverse climate change, but trees can be fragile and take time to grow, so to ensure carbon emissions are removed as quickly as possible, each tree is assigned to a share of a UN CER renewable energy program.



## You have compensated...

## 519 tn



through investment into United Nations Certified Emissions Reduction (CER) programs. These carbon credits are suitable for conformity and mandatory reporting.



**VIEW CERTIFCATES** 

### THIS MONTH, PLEASE PLANT AND COMPENSATE...





**APPROVE REPORT** 



ABOUT TREES4TRAVEL

Trees4Travel has planted in a number of locations, Haiti, Kenya, Nepal, Mozambique. So far, we have achieved the following:



Planting 3