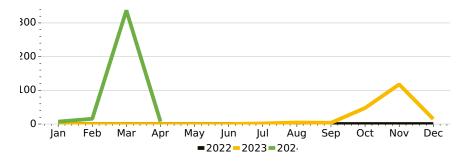

**Emissions Report** 

01 Mar 2024 - 31 Mar 2024

## **Appleby College**

| 42        | 0       | 0       | 7          | 0         | O        |
|-----------|---------|---------|------------|-----------|----------|
| FLIGHTS   | CARS    | TRAINS  | NIGHTS     | EVENTS    | PREMISES |
| 432,993   | 0       | 0       | 13         | 0         | 0        |
| Kms       | Kms     | Kms     | Travellers | Attendees | M2       |
| 53,642    | 0       | 0       | 294        | 0         | 0        |
| Kgs CO2   | Kgs CO2 | Kgs CO2 | Kgs CO2    | Kgs CO2   | Kgs CO2  |
| 327 trees | 0 trees | 0 trees | 2 trees    | 0 trees   | 0 trees  |

### **TOTAL COMPENSATION**



## VIEW REPORT DATA

## Emissions Comparison Per Year (tn)



### **TYPE OF TRAVEL**



## **CLASS OF TRAVEL**



## **COST CENTRE**

No reported cost centre travels

Up to now, you have planted...

# **3,163 Trees**

Reforestation will help reverse climate change, but trees can be fragile and take time to grow, so to ensure carbon emissions are removed as quickly as possible, each tree is assigned to a share of a UN CER renewable energy program.



## You have compensated...

## 519 tn



through investment into United Nations Certified Emissions Reduction (CER) programs. These carbon credits are suitable for conformity and mandatory reporting.



**VIEW CERTIFCATES** 

### THIS MONTH, PLEASE PLANT AND COMPENSATE...





**APPROVE REPORT** 



ABOUT TREES4TRAVEL

Trees4Travel has planted in a number of locations, Haiti, Kenya, Nepal, Mozambique. S