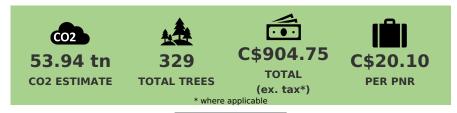

## **Appleby College**

| 42        | 0       | 0       | 7          | 0         | O        |
|-----------|---------|---------|------------|-----------|----------|
| FLIGHTS   | CARS    | TRAINS  | NIGHTS     | EVENTS    | PREMISES |
| 432,993   | 0       | 0       | 13         | 0         | 0        |
| Kms       | Kms     | Kms     | Travellers | Attendees | M2       |
| 53,642    | 0       | 0       | 294        | 0         | 0        |
| Kgs CO2   | Kgs CO2 | Kgs CO2 | Kgs CO2    | Kgs CO2   | Kgs CO2  |
| 327 trees | 0 trees | 0 trees | 2 trees    | 0 trees   | 0 trees  |

### **TOTAL COMPENSATION**