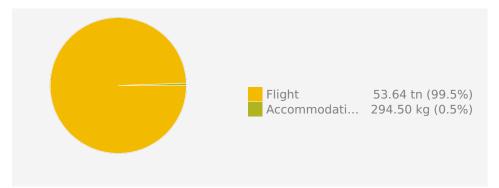

**Emissions Report** 

01 Mar 2024 - 31 Mar 2024

## **Appleby College**

| 42        | 0       | 0       | 7          | 0         | O        |
|-----------|---------|---------|------------|-----------|----------|
| FLIGHTS   | CARS    | TRAINS  | NIGHTS     | EVENTS    | PREMISES |
| 432,993   | 0       | 0       | 13         | 0         | 0        |
| Kms       | Kms     | Kms     | Travellers | Attendees | M2       |
| 53,642    | 0       | 0       | 294        | 0         | 0        |
| Kgs CO2   | Kgs CO2 | Kgs CO2 | Kgs CO2    | Kgs CO2   | Kgs CO2  |
| 327 trees | 0 trees | 0 trees | 2 trees    | 0 trees   | 0 trees  |

### **TOTAL COMPENSATION**



## VIEW REPORT DATA

## Emissions Comparison Per Year (tn)



### **TYPE OF TRAVEL**



## **CLASS OF TRAVEL**



## **COST CENTRE**

No reported cost centre travels

Up to now, you have planted...

# **3,163 Trees**

Reforestation will help reverse climate change, but trees can be fragile and take time to grow, so to ensure carbon emissions are removed as quickly as possible, each tree is assigned to a share of a UN CER renewable energy program.



## You have compensated...

## 519 tn



through investment into United Nations Certified Emissions Reduction (CER) programs. These carbon credits are suitable for conformity and mandatory reporting.



**VIEW CERTIFCATES** 

### THIS MONTH, PLEASE PLANT AND COMPENSATE...





**APPROVE REPORT** 



ABOUT TREES4TRAVEL

Trees4Travel has planted in a number of locations, Haiti, Kenya, Nepal, Mozambique. So far, we have achieved th