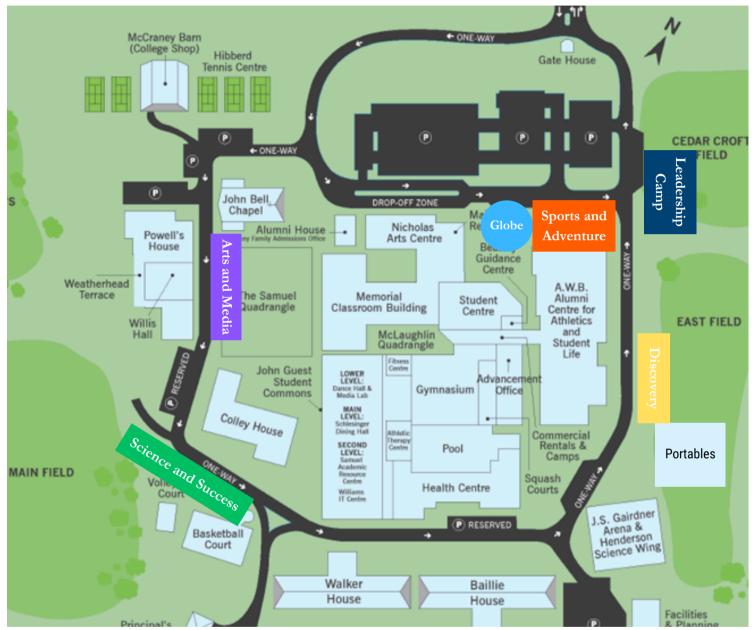

## SUMMER CAMP 2024 PICK-UP & DROP-OFF LOCATIONS

540 Lakeshore Road West Oakville, Ontario, L6K 3P1 905-845-4681

## **Drop Off Procedure:**

Please stay in your vehicle at all times

- Camp Drop off is between 8:30 a.m. and 9:00 a.m.
- If you have more than one camper in different camps, you WILL need to do to multiple drop offs
- We suggest keeping campers home if feeling unwell

## Pick Up Procedure:

- Camp Pick Up between 3:30 p.m. and 4:00 p.m.
- If you have more than one camper in different camps, you WILL need to do multiple pick ups.

## Before & After Care: A.W.B.

- Drop Off between 7:30 a.m. and 8:30 a.m.
- Pick Up between 4:00p.m. and 6:00 p.m.
- Park and escort your camper to the A.W.B. front entrance (closest to the Parking Lot) where you will sign your camper in and out
- Parents/Guardians/ Authorized adults will need identification to pick up camper.